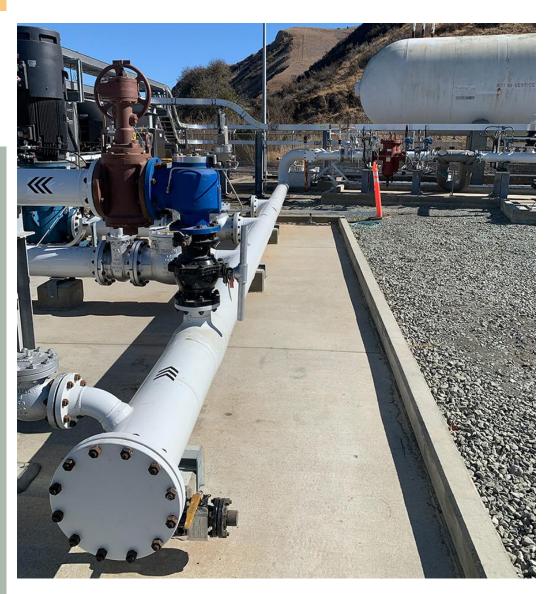

Our experts provided civil construction solutions including excavation, backfill, compaction, civil foundations, grouting, anchor bolts, helical piles, and caps. We also fabricated and installed 2,100 linear feet of carbon and high-density polyethylene piping.

We installed the following using direct-hire supervision and crews:

- Area pads
- Pump pads
- Powerhouse pad
- Two vertical pump casings
- Pipe support foundations
- Piles to support pipe, equipment, and pumps
- Two new vertical pumps
- 109 TorcSill steel helical piles
- Three vertical pumps and one horizontal
- · Live rail unloading area
- VT-100 vessel
- · Structural steel supports, cross overs, and platforms
- Two new pipe runs down the rail spur for rail car unloading
- New underground pipe run from the train car unloading area to the tie-in point